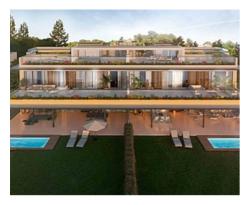

## Spectacular apartments in the eastern part of Marbella

Price: 1,305,000 € - 1,528,000 € **Location: Marbella** 

Set among rolling hills on the outskirts of Marbella and caressed by sea breezes and • Reference: AP1358 infinite sky. A total of 104 three and four-bedroom homes will exceed your expectations and fulfil your dream of living the best of times in the finest possible location.

• Bedrooms: 4

• Bathrooms: 4

• **Built Size:** 175 - 265 m <sup>2</sup>

• Terrace: 6 - 131 m <sup>2</sup>