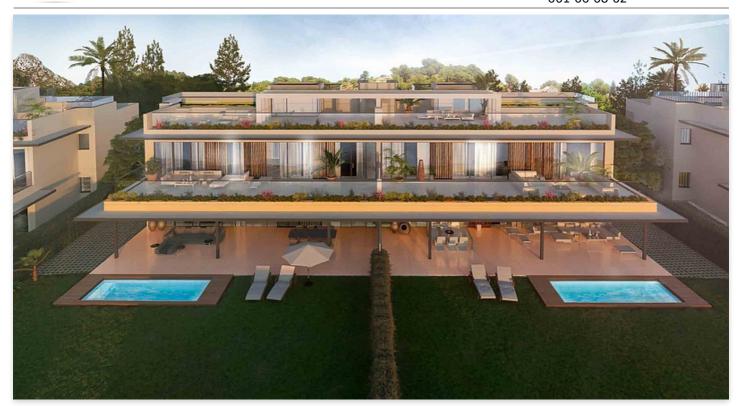

## Spectacular apartments in the eastern part of Marbella

Price: 1,305,000 € - 1,528,000 € **Location: Marbella** 

Set among rolling hills on the outskirts of Marbella and caressed by sea breezes and • Reference: AP1358 infinite sky. A total of 104 three and four-bedroom homes will exceed your expectations and fulfil your dream of living the best of times in the finest possible location.

• Bedrooms: 4

• Bathrooms: 4

• **Built Size:** 175 - 265 m <sup>2</sup>

• Terrace: 6 - 131 m <sup>2</sup>