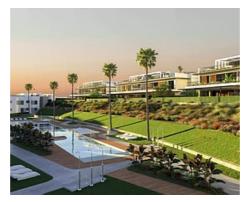

## Spectacular apartments in the eastern part of Marbella

Price: 1,305,000 € - 1,528,000 € **Location: Marbella** 

Set among rolling hills on the outskirts of Marbella and caressed by sea breezes and • Reference: AP1358 infinite sky. A total of 104 three and four-bedroom homes will exceed your expectations and fulfil your dream of living the best of times in the finest possible location.

• Bedrooms: 4

• Bathrooms: 4

• **Built Size:** 175 - 265 m <sup>2</sup>

• Terrace: 6 - 131 m <sup>2</sup>