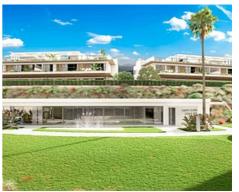

## Spectacular apartments in the eastern part of Marbella

Price: 1,305,000 € - 1,528,000 € **Location: Marbella** 

Set among rolling hills on the outskirts of Marbella and caressed by sea breezes and • Reference: AP1358 infinite sky. A total of 104 three and four-bedroom homes will exceed your expectations and fulfil your dream of living the best of times in the finest possible location.

• Bedrooms: 4

• Bathrooms: 4

• **Built Size:** 175 - 265 m <sup>2</sup>

• Terrace: 6 - 131 m <sup>2</sup>