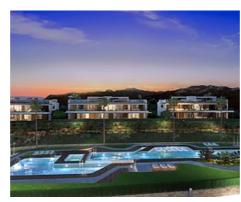

## Spectacular apartments in the eastern part of Marbella

Price: 1,305,000 € - 1,528,000 € **Location: Marbella** 

Set among rolling hills on the outskirts of Marbella and caressed by sea breezes and • Reference: AP1358 infinite sky. A total of 104 three and four-bedroom homes will exceed your expectations and fulfil your dream of living the best of times in the finest possible location.