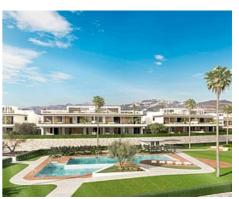

## Spectacular apartments in the eastern part of Marbella

Price: 1,305,000 € - 1,528,000 € **Location: Marbella** 

Set among rolling hills on the outskirts of Marbella and caressed by sea breezes and • Reference: AP1358 infinite sky. A total of 104 three and four-bedroom homes will exceed your expectations and fulfil your dream of living the best of times in the finest possible location.