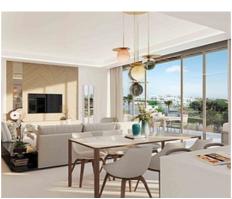

## Spectacular apartments in the eastern part of Marbella

Price: 1,305,000 € - 1,528,000 € **Location: Marbella** 

Set among rolling hills on the outskirts of Marbella and caressed by sea breezes and • Reference: AP1358 infinite sky. A total of 104 three and four-bedroom homes will exceed your expectations and fulfil your dream of living the best of times in the finest possible location.

• Bedrooms: 4

• Bathrooms: 4

• **Built Size:** 175 - 265 m <sup>2</sup>

• Terrace: 6 - 131 m <sup>2</sup>