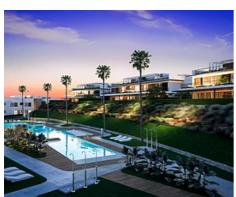

## Spectacular apartments in the eastern part of Marbella

Price: 1,305,000 € - 1,528,000 € **Location: Marbella** 

Set among rolling hills on the outskirts of Marbella and caressed by sea breezes and • Reference: AP1358 infinite sky. A total of 104 three and four-bedroom homes will exceed your expectations and fulfil your dream of living the best of times in the finest possible location.

• Bedrooms: 4

• Bathrooms: 4

• **Built Size:** 175 - 265 m <sup>2</sup>

• Terrace: 6 - 131 m <sup>2</sup>