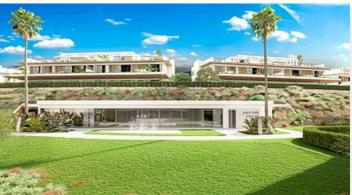

## Spectacular apartments in the eastern part of Marbella

Price: 1,305,000 € - 1,528,000 € **Location: Marbella** 

Set among rolling hills on the outskirts of Marbella and caressed by sea breezes and • Reference: AP1358 infinite sky. A total of 104 three and four-bedroom homes will exceed your expectations and fulfil your dream of living the best of times in the finest possible location.

• Bedrooms: 4

• Bathrooms: 4

• **Built Size:** 175 - 265 m <sup>2</sup>

• Terrace: 6 - 131 m <sup>2</sup>